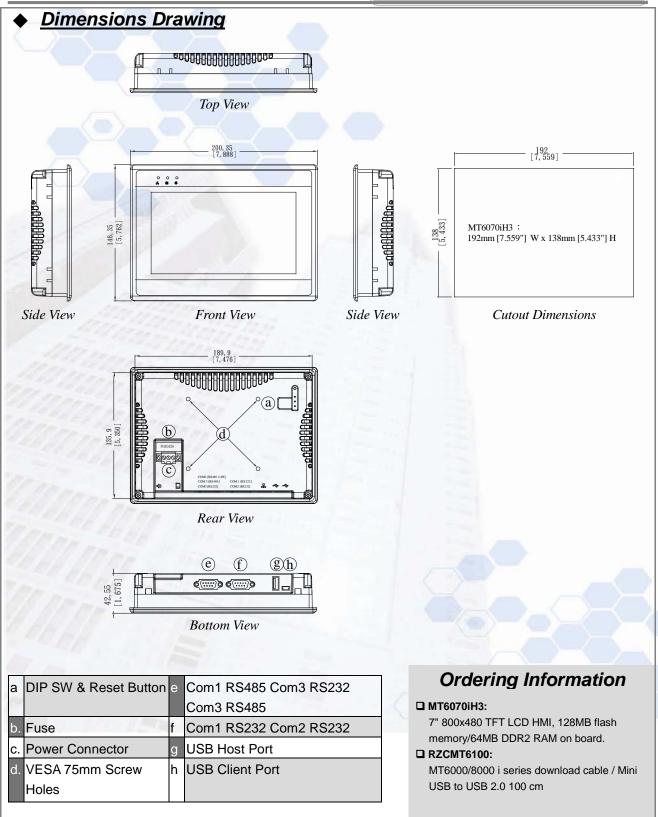

Com2: RS-232 Com3: RS-232/RS-485 1 USB 1.1 host 1 USB 2.0 high speed device

- · RTC: Built-in
- Power input: 24±20%V<sub>DC</sub>,250mA@24VDC
- · Dimension (W x H x D): 200 x 146 x 42.5mm
- · Weight: 0.85kg
- · Software: EB8000 V2.0.0 or later